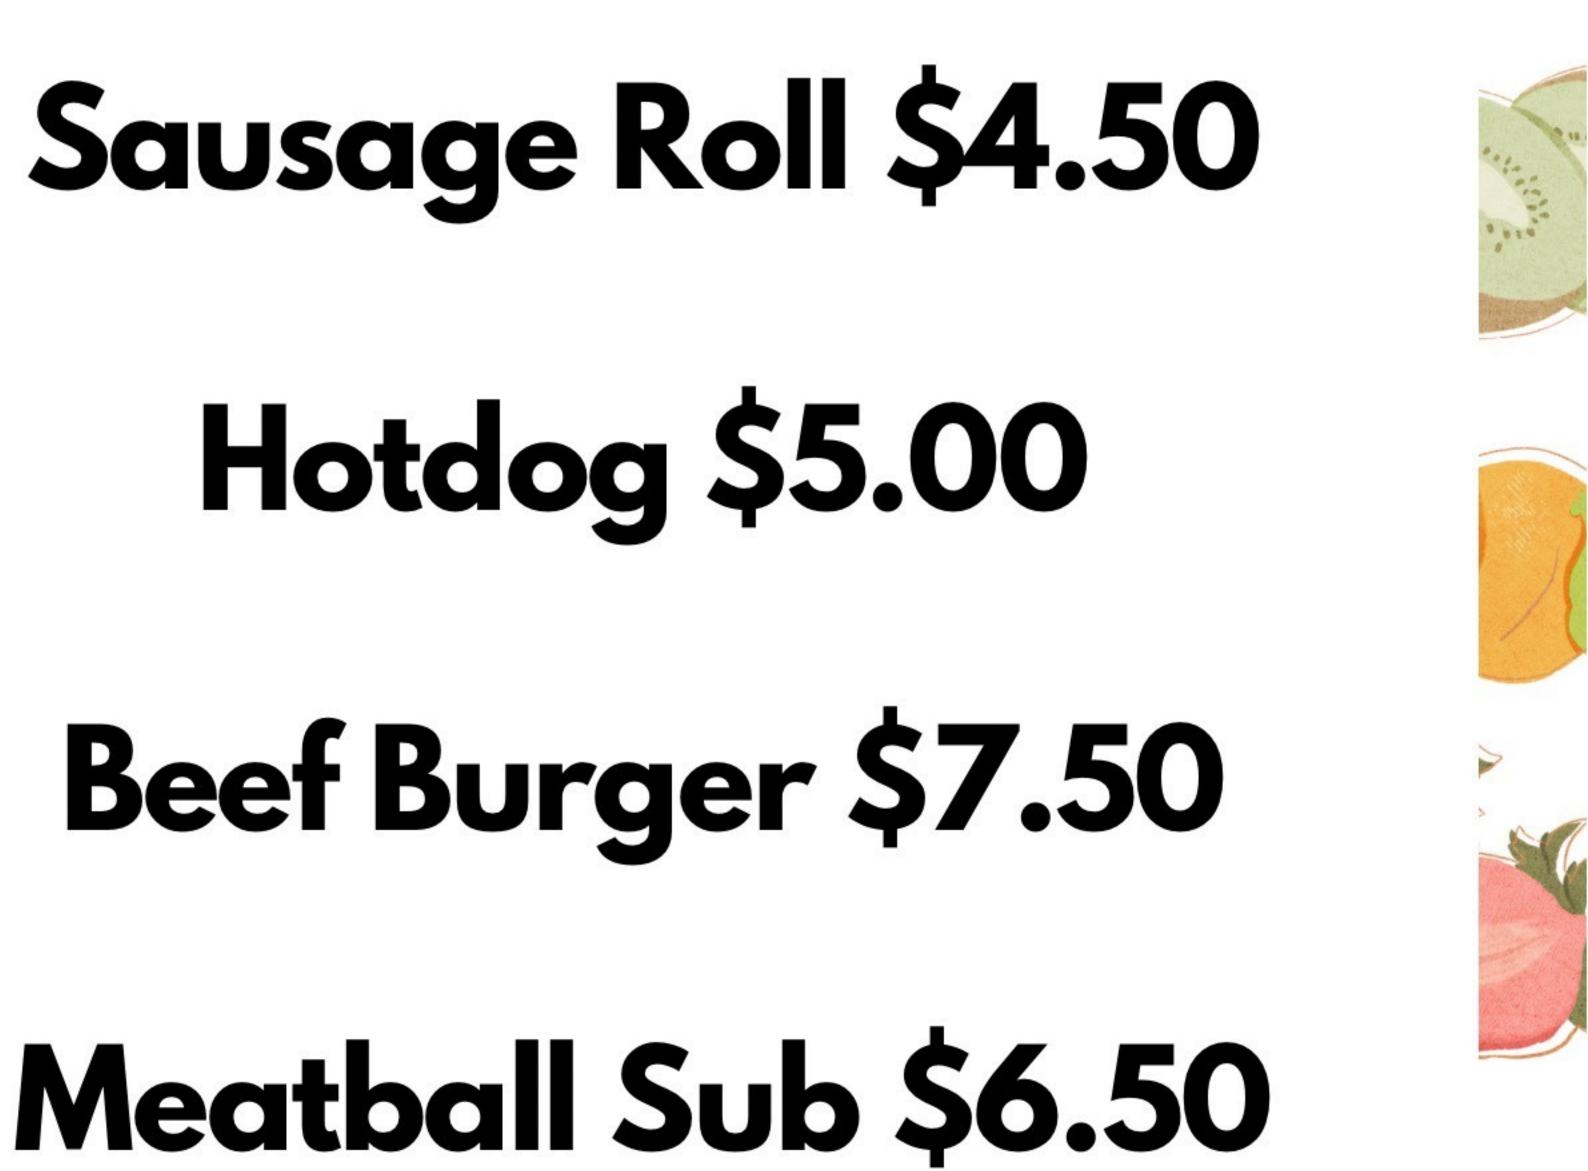

Jelly Cup \$2.00

Mel's Lunchbox

Vegemite \$3.00 Jam \$3.00 Honey \$3.00 Cheese \$3.50 Spaghetti \$3.50

Mel's Lunchbox

(3) Nuggets \$3.00 (3) Chicken Goujons \$3.00 (3) Chicken Dino's \$3.00 Hotdog \$4.00 Noodle Cup \$4.00 Nachos \$4.00 Cheese Pizza \$2.50 Ham & Cheese Pizza \$3.50 **Beef Pie \$5.00** Sausage Roll \$4.00 Mac & Cheese \$6.50 Spaghetti \$6.50 Carbonara \$6.50 Lasagne \$6.50 Tuna Pasta Bake \$6.50 Flame Grilled Wrap \$7.00 Flame Grilled Burger \$7.00 Chicken Burger \$7.00 **Chicken & Cheese Burger** \$7.00 Cheese Burger \$7.00 **Sweet Chilli Chicken Wrap** \$6.50 Wedges \$4.50 Taco Bowl \$6.50