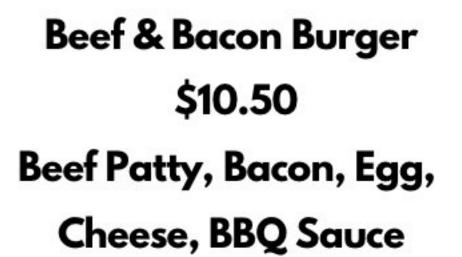

## Yoghurt, Fruit & Muesli \$8.50

N N

Mel's Lunchbox

Beef Burger \$8.50 Beef Patty, Lettuce, Tomato, Cucumber, Carrot, Beetroot, BBQ Sauce

Cheeseburger \$9.00 Beef Patty, Lettuce, Tomato, Cucumber, Grilled Chicken Burger \$8.50 Grilled Chicken, Lettuce, Tomato, Mayo

Chicken Caesar Burger \$10.50 Grilled Chicken, Lettuce, Bacon,

Carrot, Beetroot, Cheese, BBQ Sauce

Double Cheeseburger \$10.00 2 x Beef Pattie's, 2 x Cheese Slices, BBQ Sauce

Peri- Peri Cheese Burger \$9.50 Beef Patty, Lettuce, Tomato, Cheese, Peri-Peri Sauce