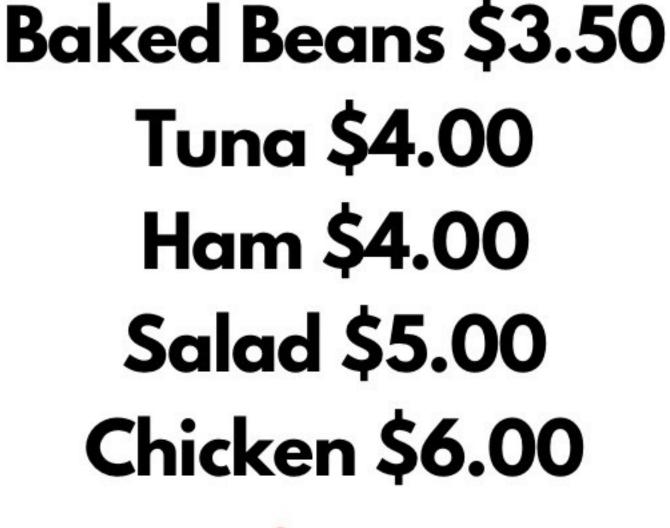

Jelly Cup \$2.00

Mel's Lunchbox

Vegemite \$3.00 Jam \$3.00 Honey \$3.00 Cheese \$3.50 Spaghetti \$3.50

Mel's Lunchbox

(3) Nuggets \$3.00 (3) Chicken Goujons \$3.00 (3) Chicken Dino's \$3.00 Hotdog \$4.00 Noodle Cup \$4.00 Nachos \$4.00 Cheese Pizza \$2.50 Ham & Cheese Pizza \$3.50 **Beef Pie \$5.00** Sausage Roll \$4.00 Mac & Cheese \$6.50 Spaghetti \$6.50 Carbonara \$6.50 Lasagne \$6.50 Tuna Pasta Bake \$6.50 Flame Grilled Wrap \$7.00 Flame Grilled Burger \$7.00 Chicken Burger \$7.00 **Chicken & Cheese Burger** \$7.00 Cheese Burger \$7.00 **Sweet Chilli Chicken Wrap** \$6.50 Wedges \$4.50 Taco Bowl \$6.50