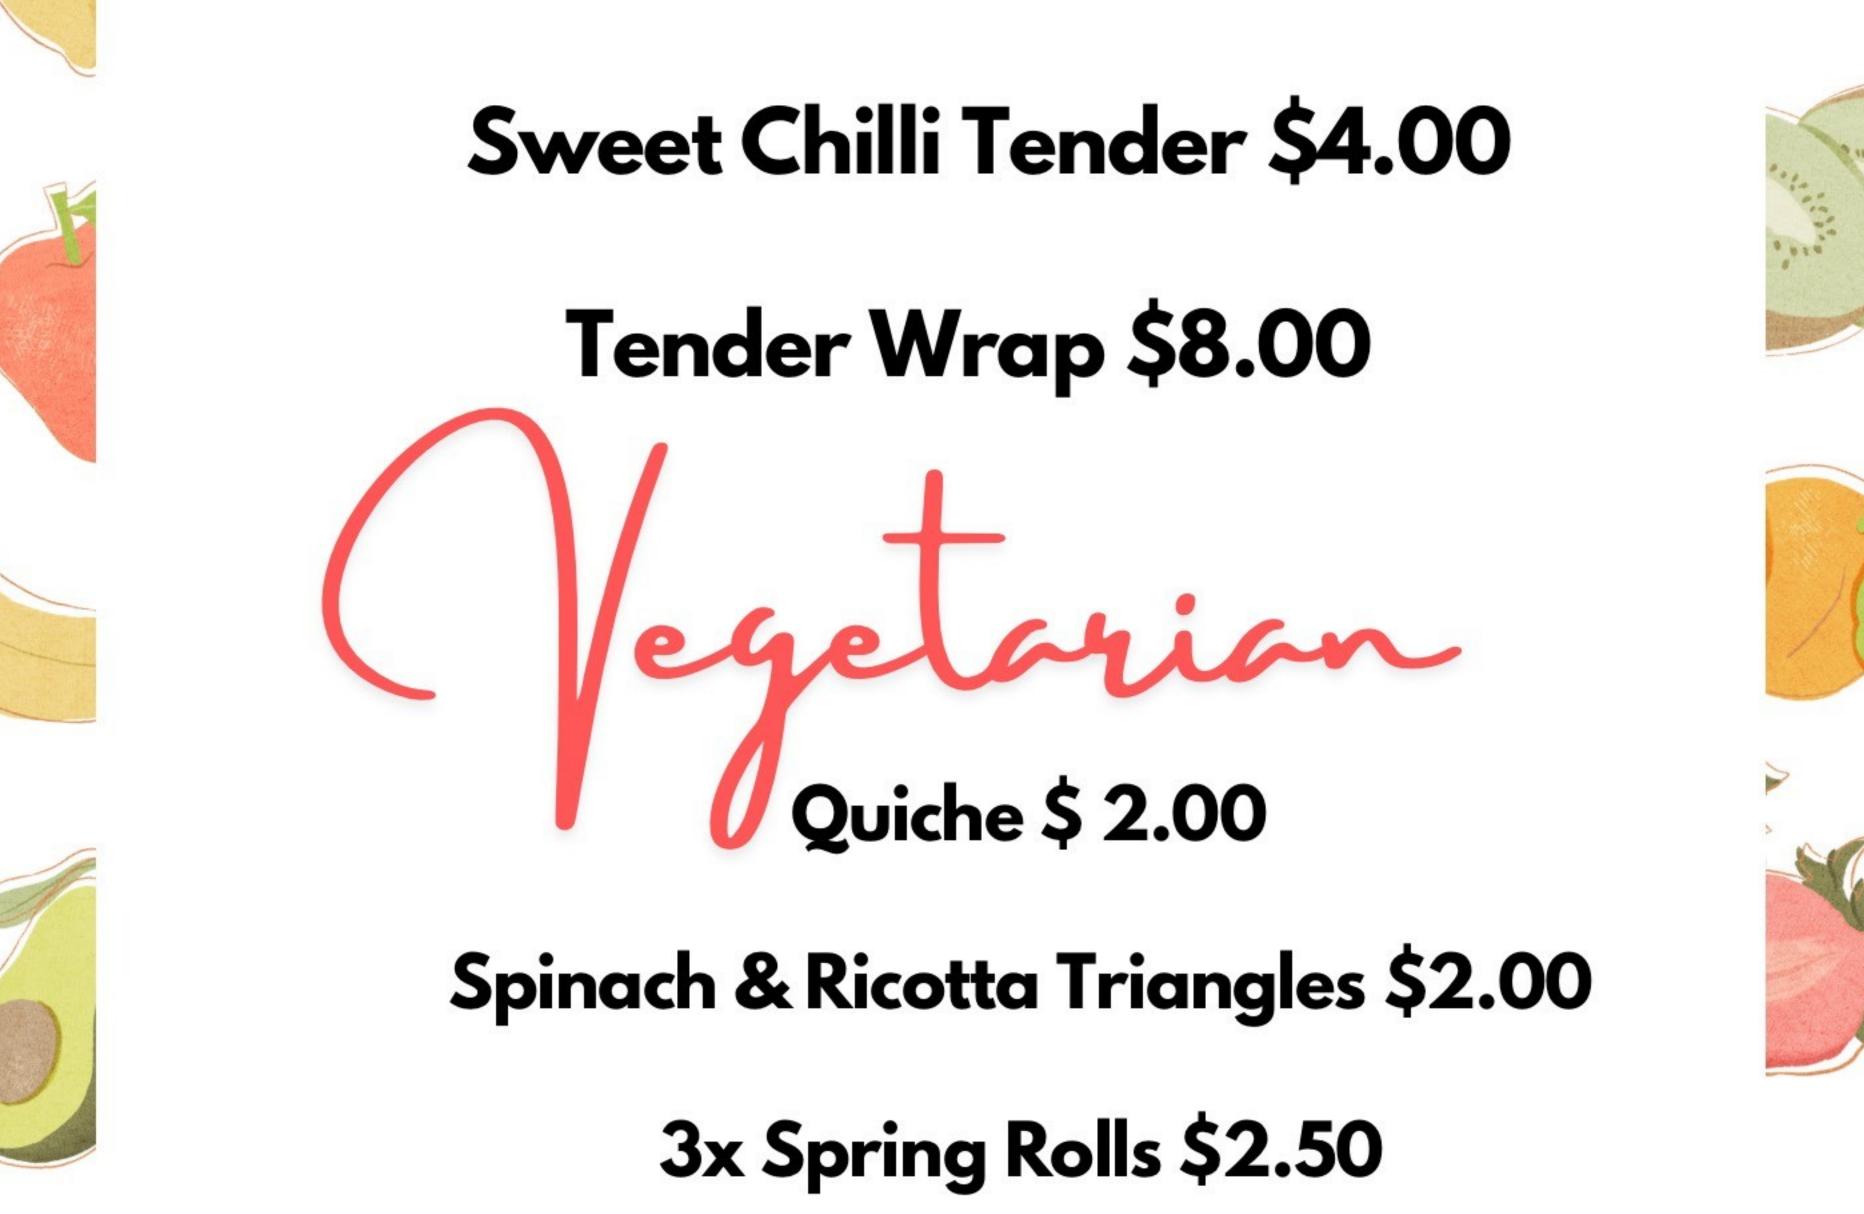

Jelly Cup \$2.00

Mel's Lunchbox

Vegemite \$3.00 Jam \$3.00 Honey \$3.00 Cheese \$3.50 Spaghetti \$3.50

Mel's Lunchbox

(3) Nuggets \$3.00 (3) Chicken Goujons \$3.00 (3) Chicken Dino's \$3.00 Hotdog \$4.00 Noodle Cup \$4.00 Nachos \$4.00 Cheese Pizza \$2.50 Ham & Cheese Pizza \$3.50 **Beef Pie \$5.00** Sausage Roll \$4.00 Mac & Cheese \$6.50 Spaghetti \$6.50 Carbonara \$6.50 Lasagne \$6.50 Tuna Pasta Bake \$6.50 Flame Grilled Wrap \$7.00 Flame Grilled Burger \$7.00 Chicken Burger \$7.00 **Chicken & Cheese Burger** \$7.00 Cheese Burger \$7.00 **Sweet Chilli Chicken Wrap** \$6.50 Wedges \$4.50 Taco Bowl \$6.50