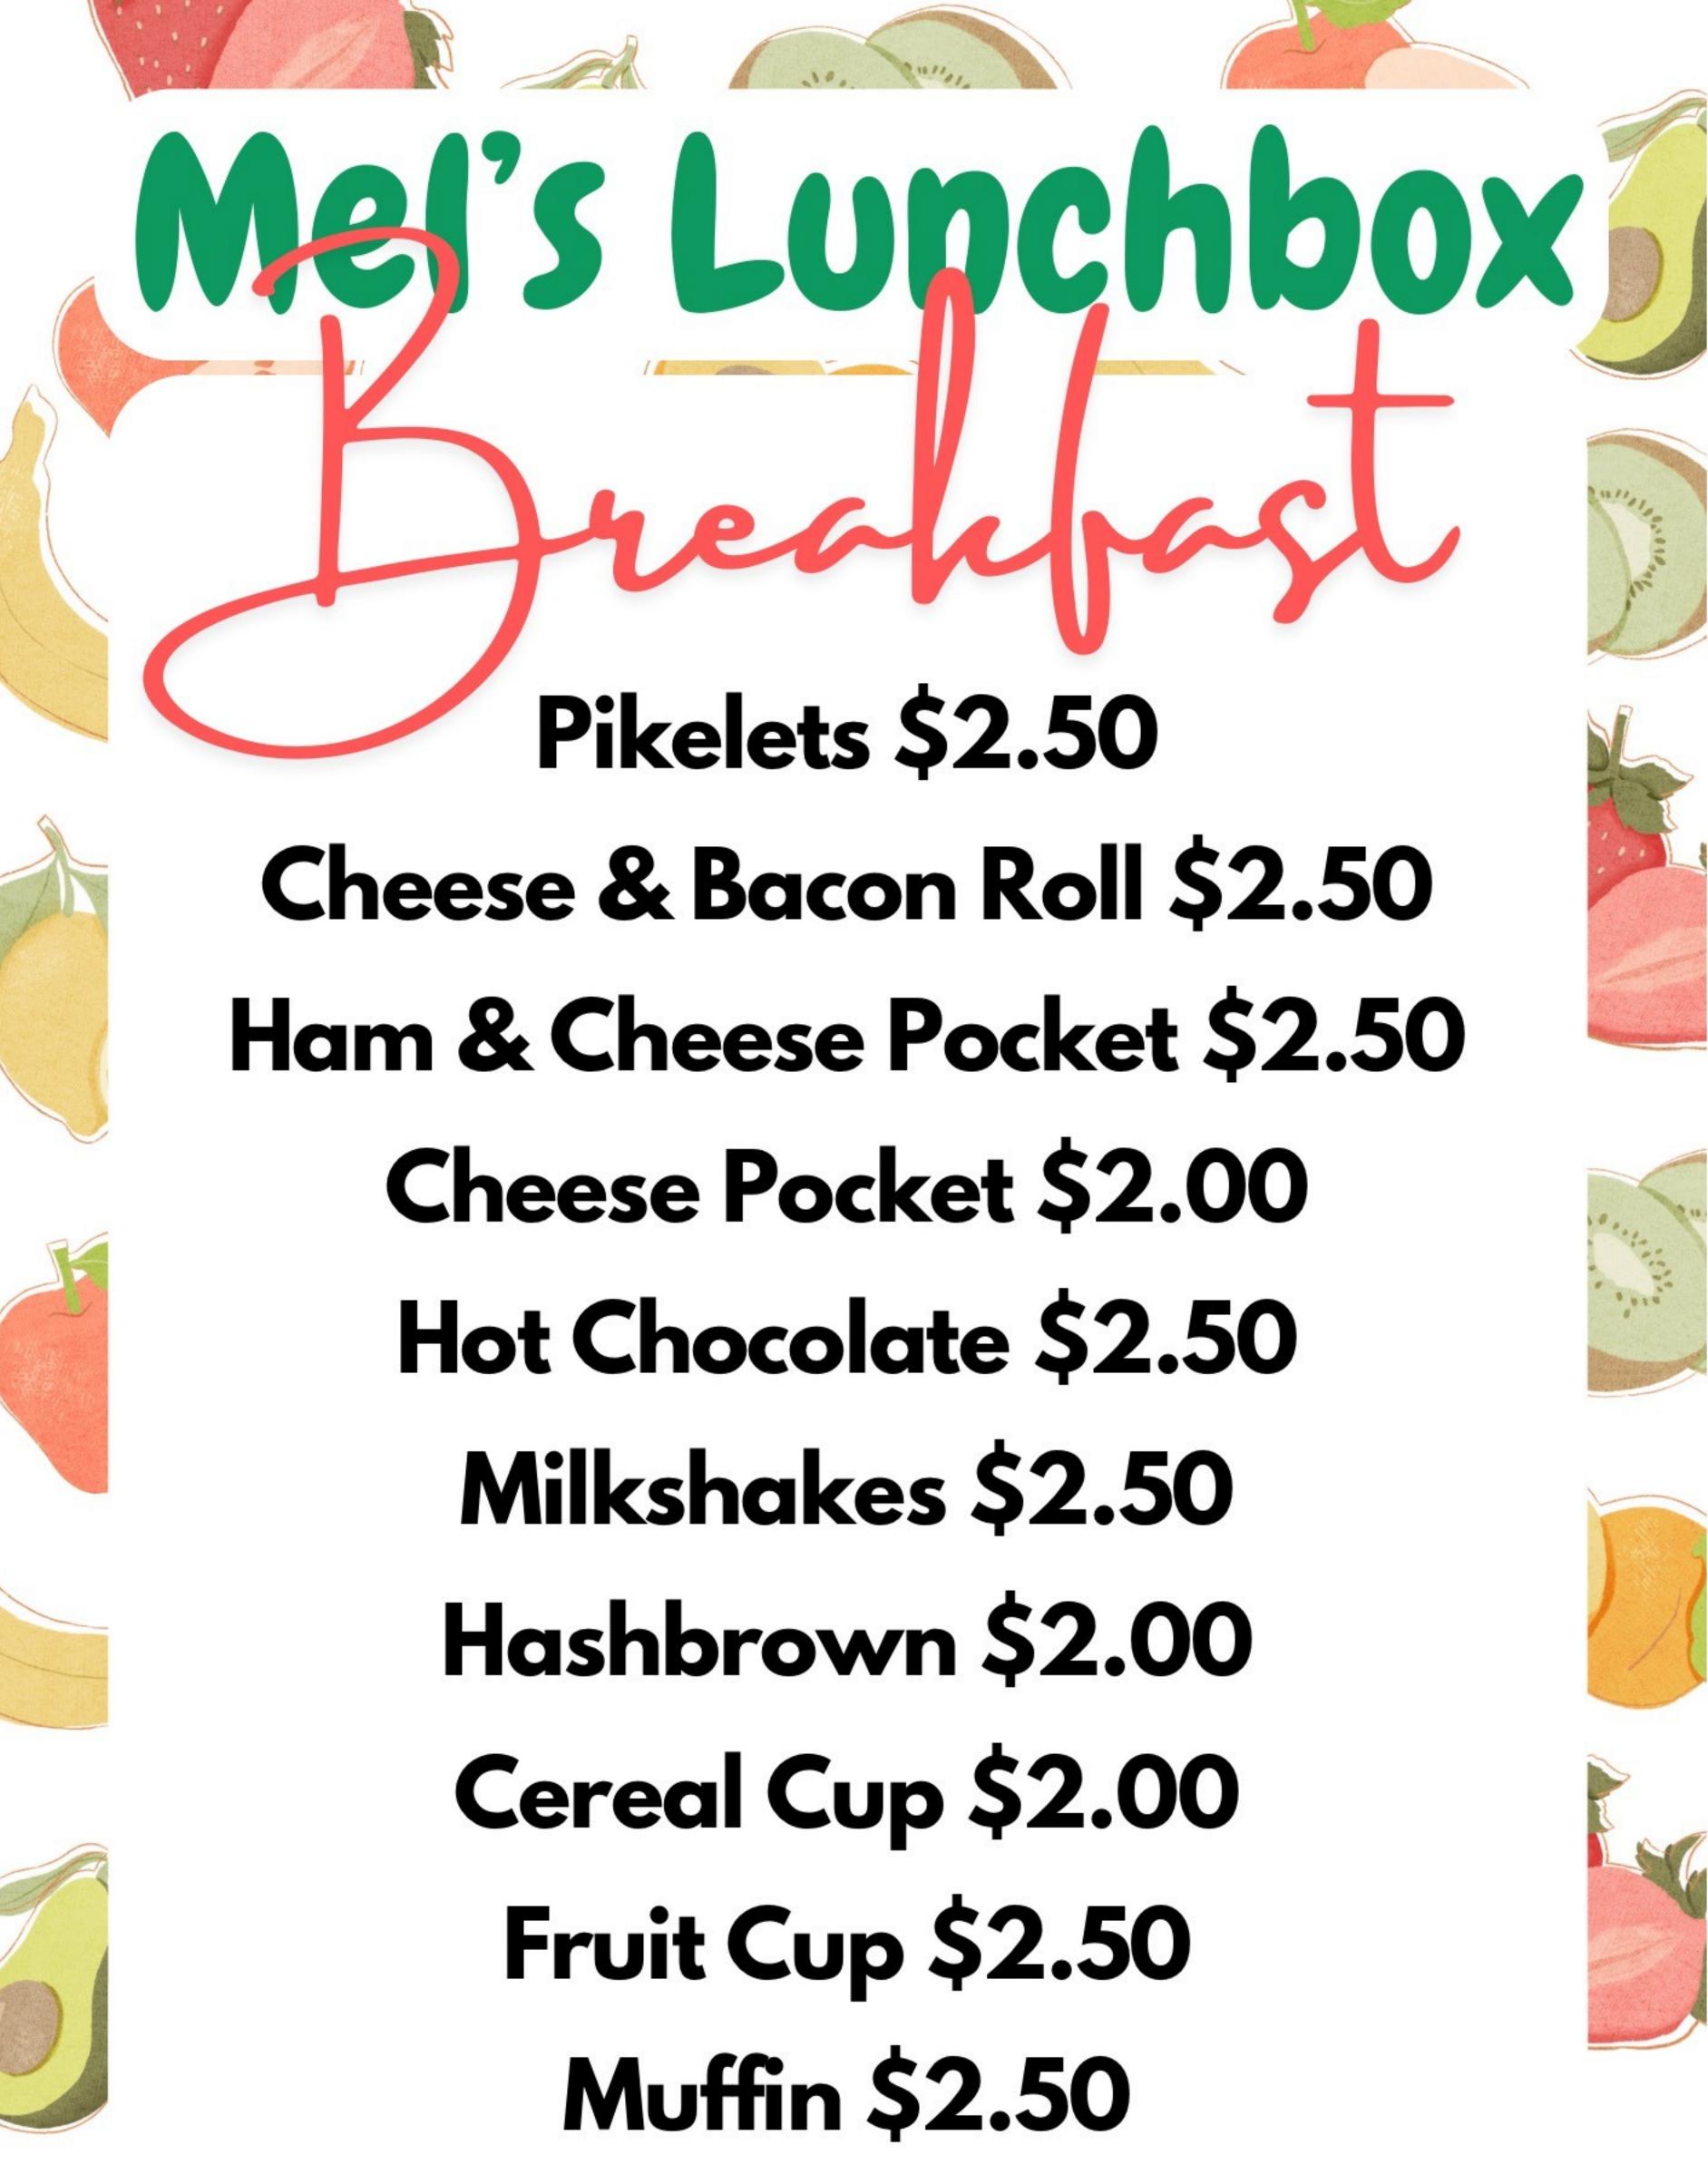

Nippy's Choc Milk \$4.00 Nippy's S/Berry Milk \$4.00 Water Sml \$2.00 Lrg \$3.00 Fruit Juice Popper \$2.50 Fruit Juice Poptop \$3.50 Juice Bomb \$4.00

Seasonal Fruit \$2.00 Vege Cup \$2.50

Muffin \$2.50