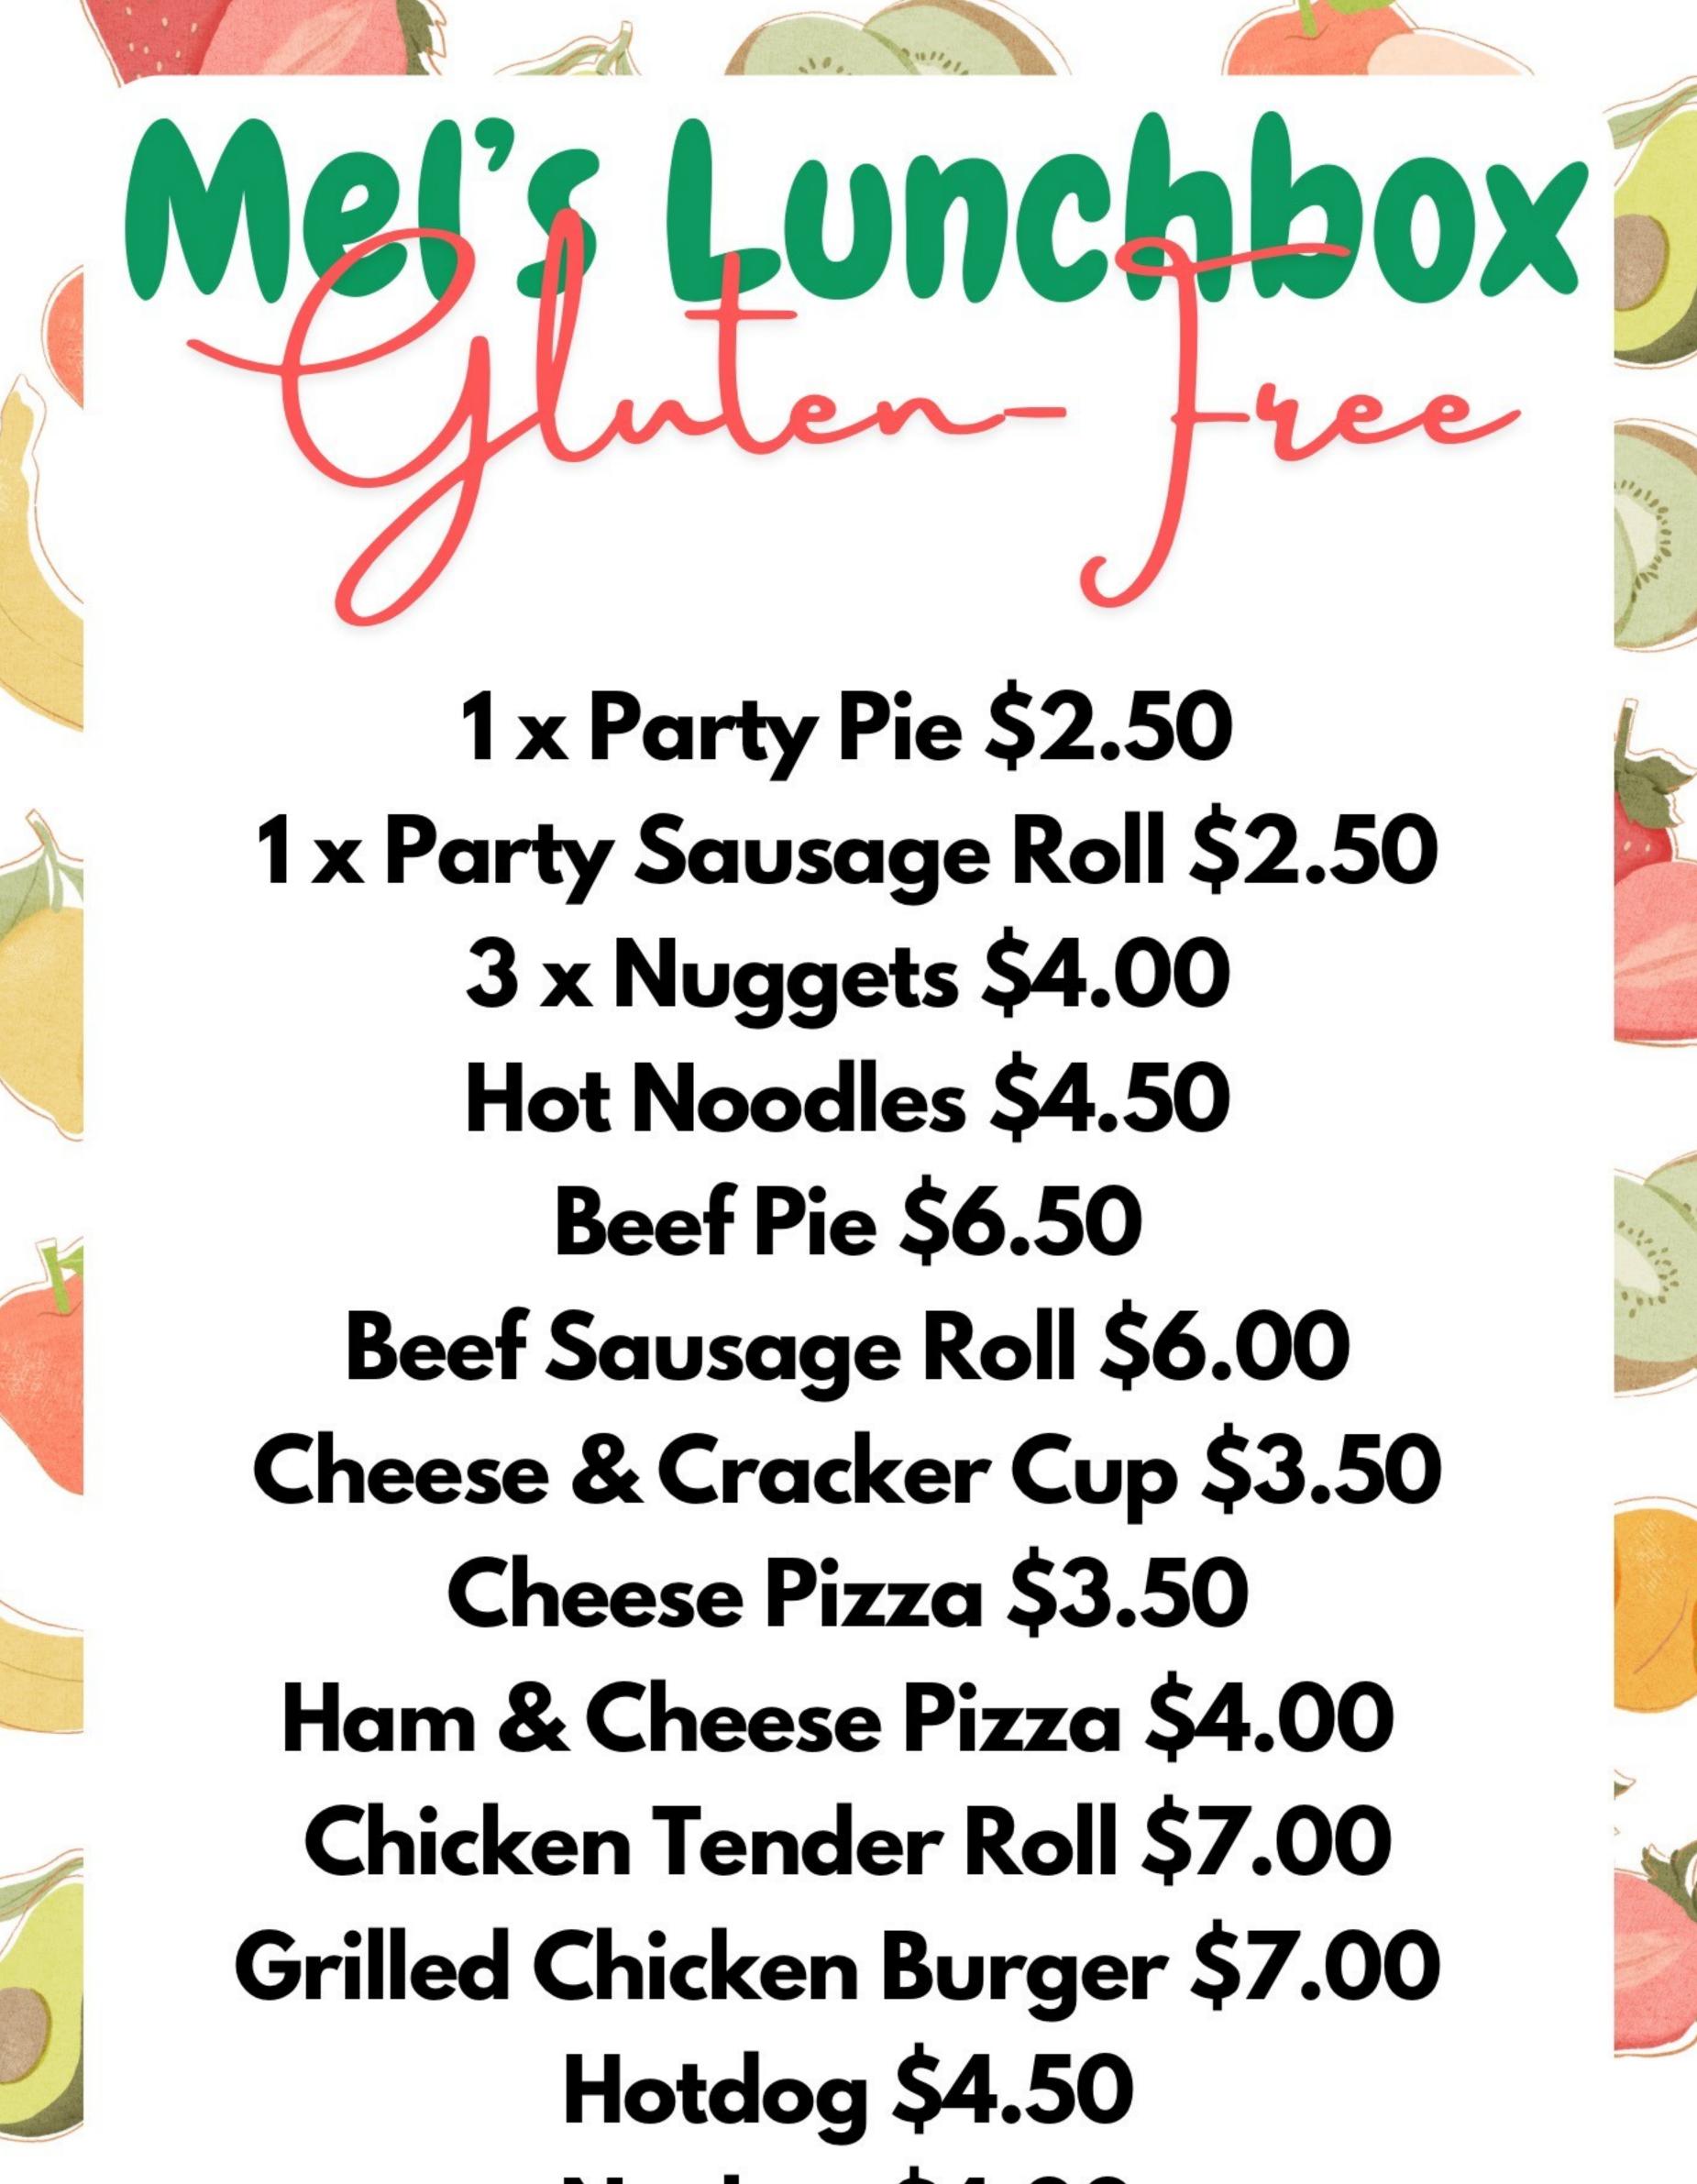

Jelly Cup \$2.00

Mel's Lunchbox

Vegemite \$3.00 Jam \$3.00 Honey \$3.00 Cheese \$3.50 Spaghetti \$3.50

Mel's Lunchbox

(3) Nuggets \$3.00 (3) Chicken Goujons \$3.00 (3) Chicken Dino's \$3.00 Hotdog \$4.00 Noodle Cup \$4.00 Nachos \$4.00 Cheese Pizza \$2.50 Ham & Cheese Pizza \$3.50 **Beef Pie \$5.00** Sausage Roll \$4.00 Mac & Cheese \$6.50 Spaghetti \$6.50 Carbonara \$6.50 Lasagne \$6.50 Tuna Pasta Bake \$6.50 Flame Grilled Wrap \$7.00 Flame Grilled Burger \$7.00 Chicken Burger \$7.00 **Chicken & Cheese Burger** \$7.00 Cheese Burger \$7.00 **Sweet Chilli Chicken Wrap** \$6.50 Wedges \$4.50 Taco Bowl \$6.50