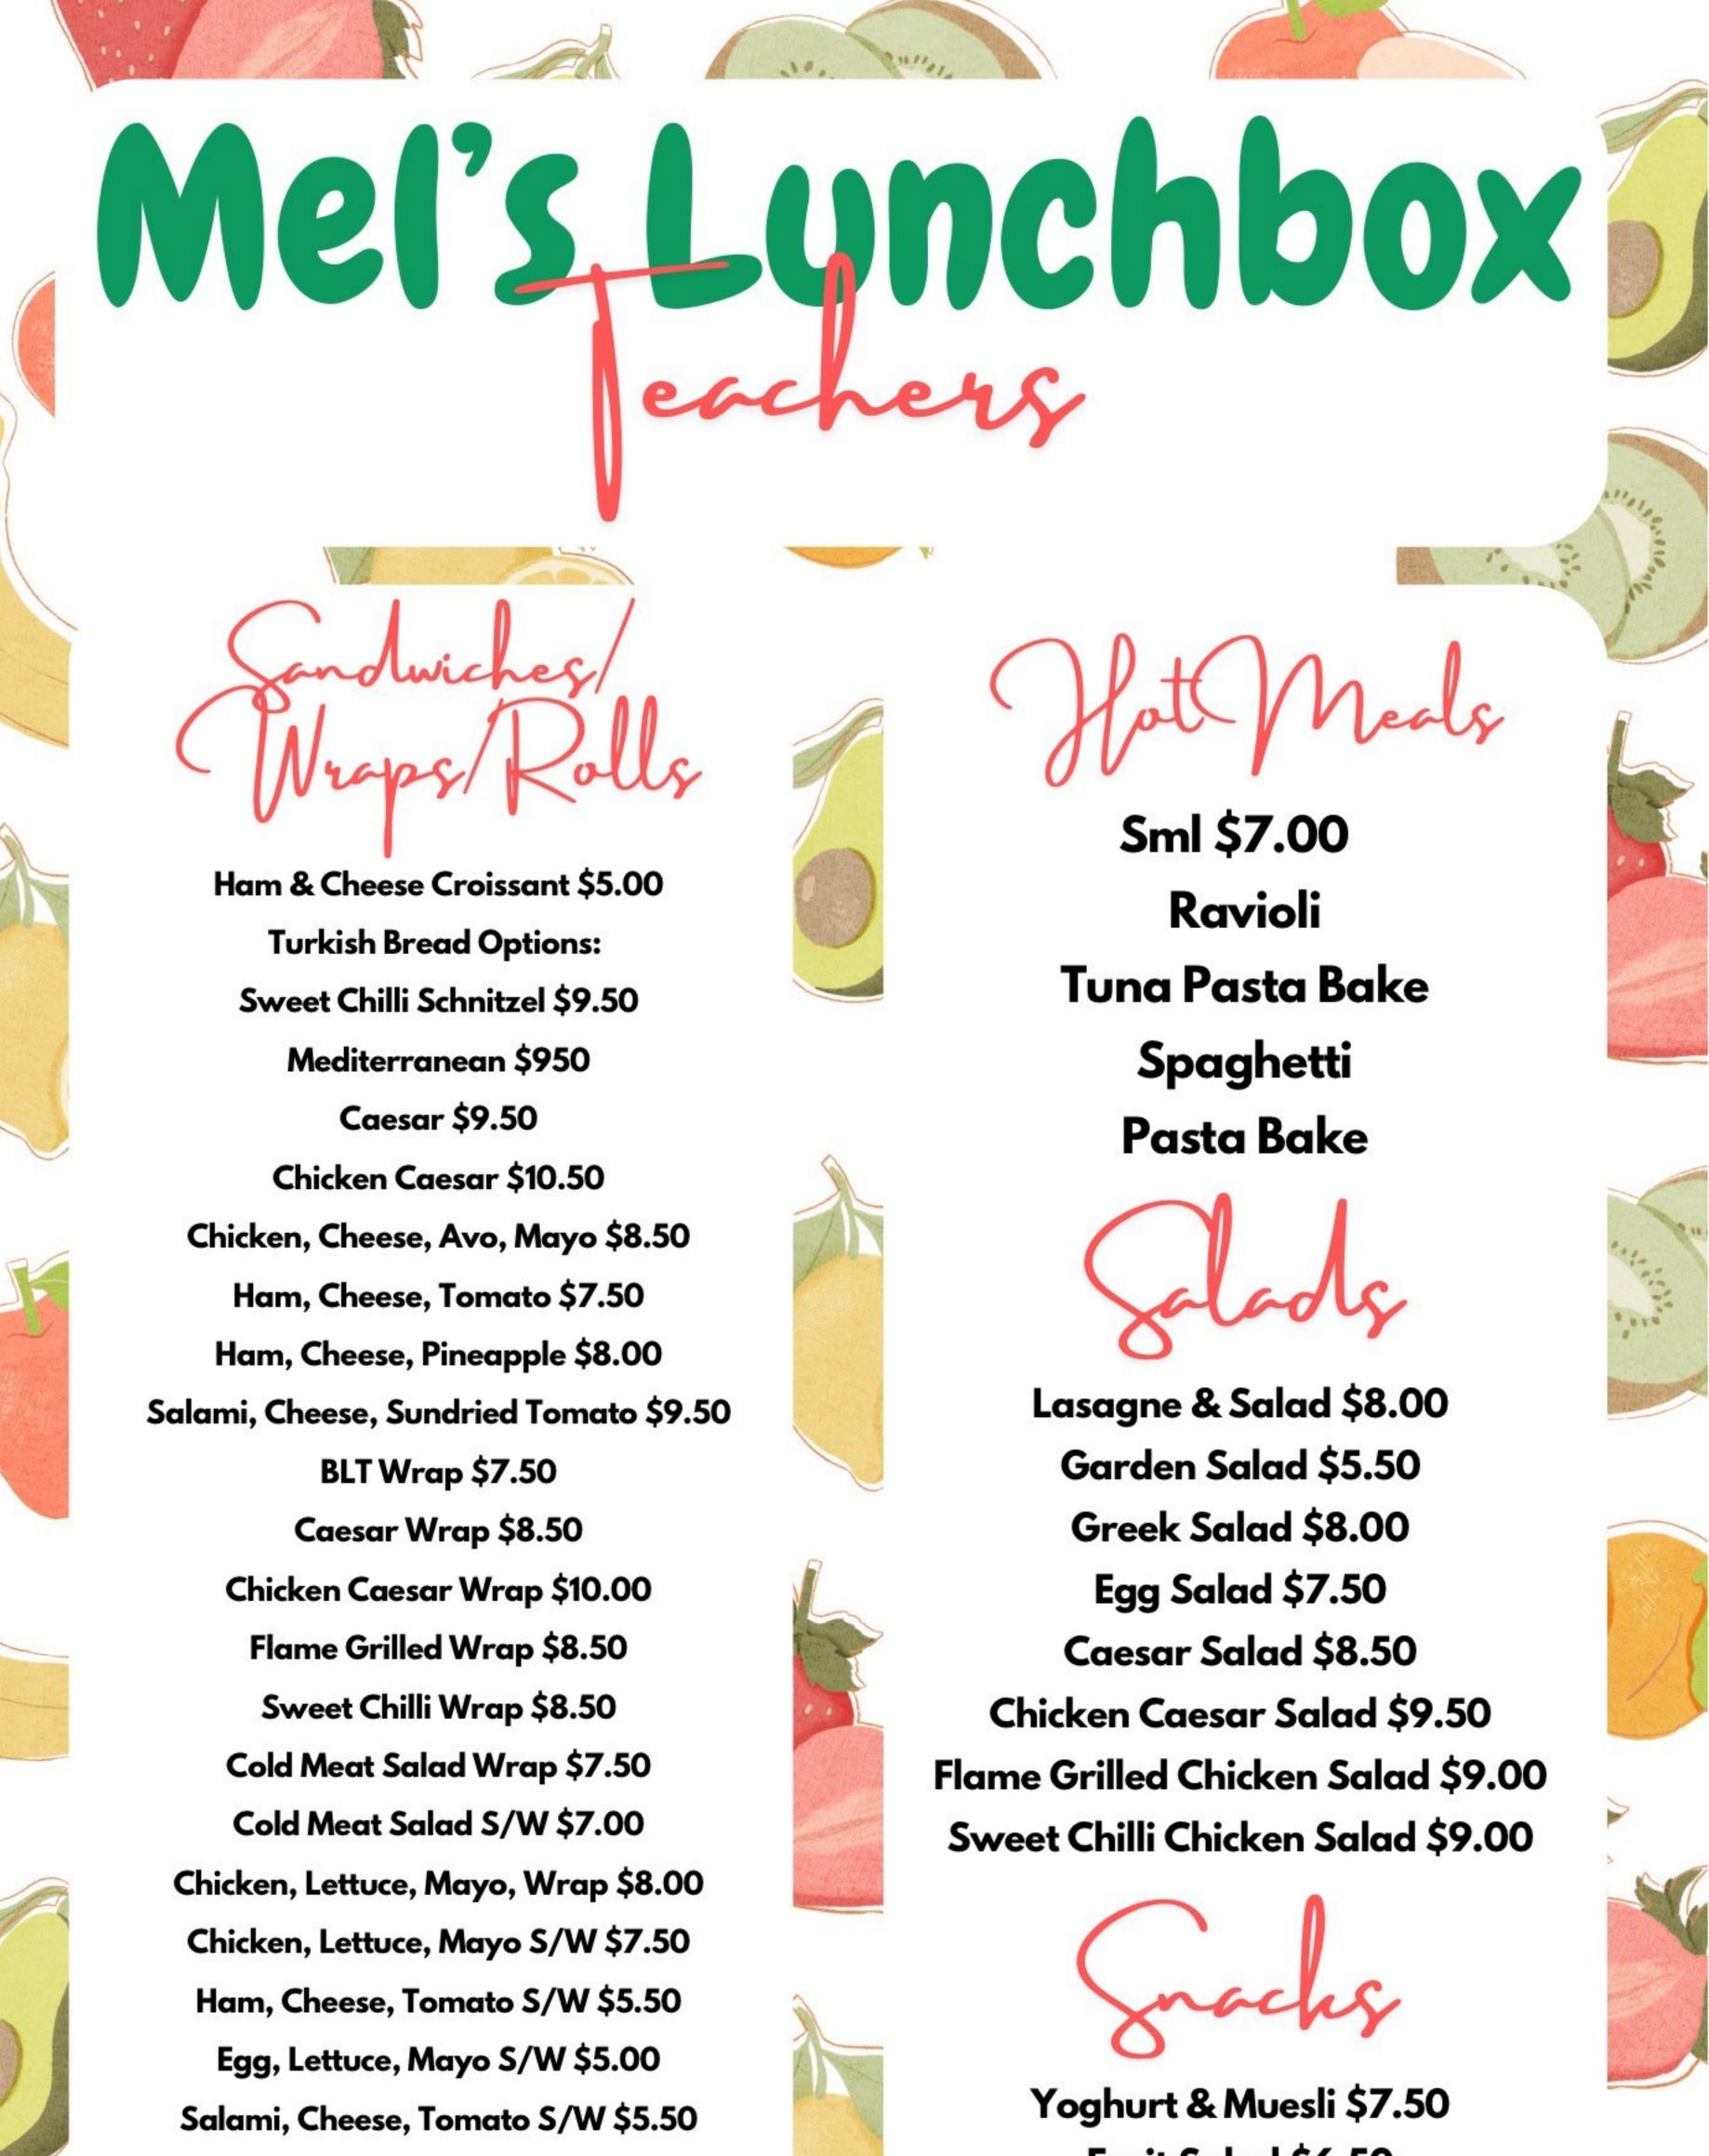

Jelly Cup \$2.00

Mel's Lunchbox

Vegemite \$3.00 Jam \$3.00 Honey \$3.00 Cheese \$3.50 Spaghetti \$3.50

Mel's Lunchbox

(3) Nuggets \$3.00 (3) Chicken Goujons \$3.00 (3) Chicken Dino's \$3.00 Hotdog \$4.00 Noodle Cup \$4.00 Nachos \$4.00 Cheese Pizza \$2.50 Ham & Cheese Pizza \$3.50 **Beef Pie \$5.00** Sausage Roll \$4.00 Mac & Cheese \$6.50 Spaghetti \$6.50 Carbonara \$6.50 Lasagne \$6.50 Tuna Pasta Bake \$6.50 Flame Grilled Wrap \$7.00 Flame Grilled Burger \$7.00 Chicken Burger \$7.00 **Chicken & Cheese Burger** \$7.00 Cheese Burger \$7.00 **Sweet Chilli Chicken Wrap** \$6.50 Wedges \$4.50 Taco Bowl \$6.50

Garden Salad \$4.50 **Caesar \$5.50** Chicken Caesar \$6.00 Tuna Pasta \$6.00 Greek Salad \$6.00 Tuna Salad \$6.50

Pack 1 \$9.50 6 Nuggets, Popcorn/Noodle Snax, Popper

Pack 2 \$8.00 3 Nuggets, Popcorn/Noodle Snax, **Groove/Juice Bomb** 