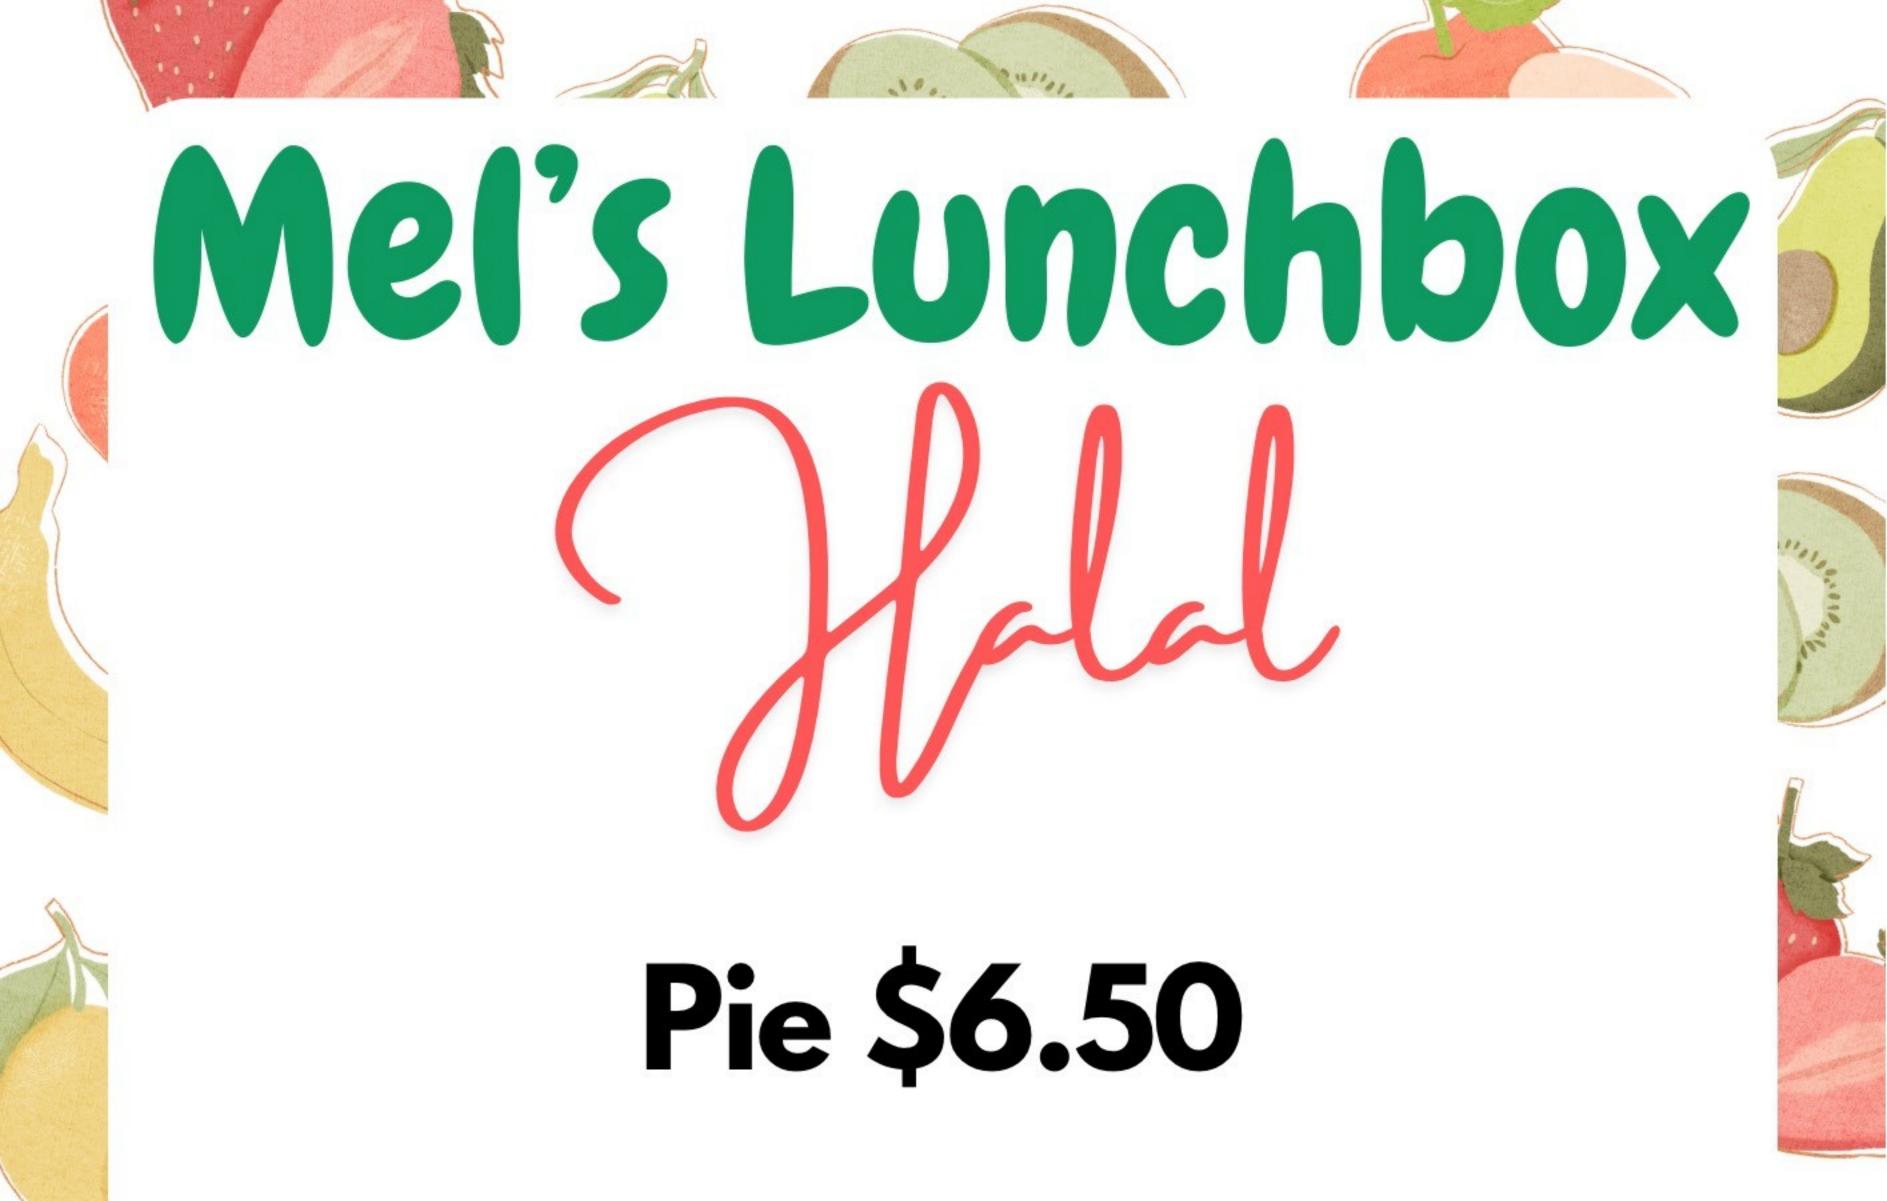

Jelly Cup \$2.00

Mel's Lunchbox

Vegemite \$3.00 Jam \$3.00 Honey \$3.00 Cheese \$3.50 Spaghetti \$3.50

Mel's Lunchbox

(3) Nuggets \$3.00 (3) Chicken Goujons \$3.00 (3) Chicken Dino's \$3.00 Hotdog \$4.00 Noodle Cup \$4.00 Nachos \$4.00 Cheese Pizza \$2.50 Ham & Cheese Pizza \$3.50 **Beef Pie \$5.00** Sausage Roll \$4.00 Mac & Cheese \$6.50 Spaghetti \$6.50 Carbonara \$6.50 Lasagne \$6.50 Tuna Pasta Bake \$6.50 Flame Grilled Wrap \$7.00 Flame Grilled Burger \$7.00 Chicken Burger \$7.00 **Chicken & Cheese Burger** \$7.00 Cheese Burger \$7.00 **Sweet Chilli Chicken Wrap** \$6.50 Wedges \$4.50 Taco Bowl \$6.50