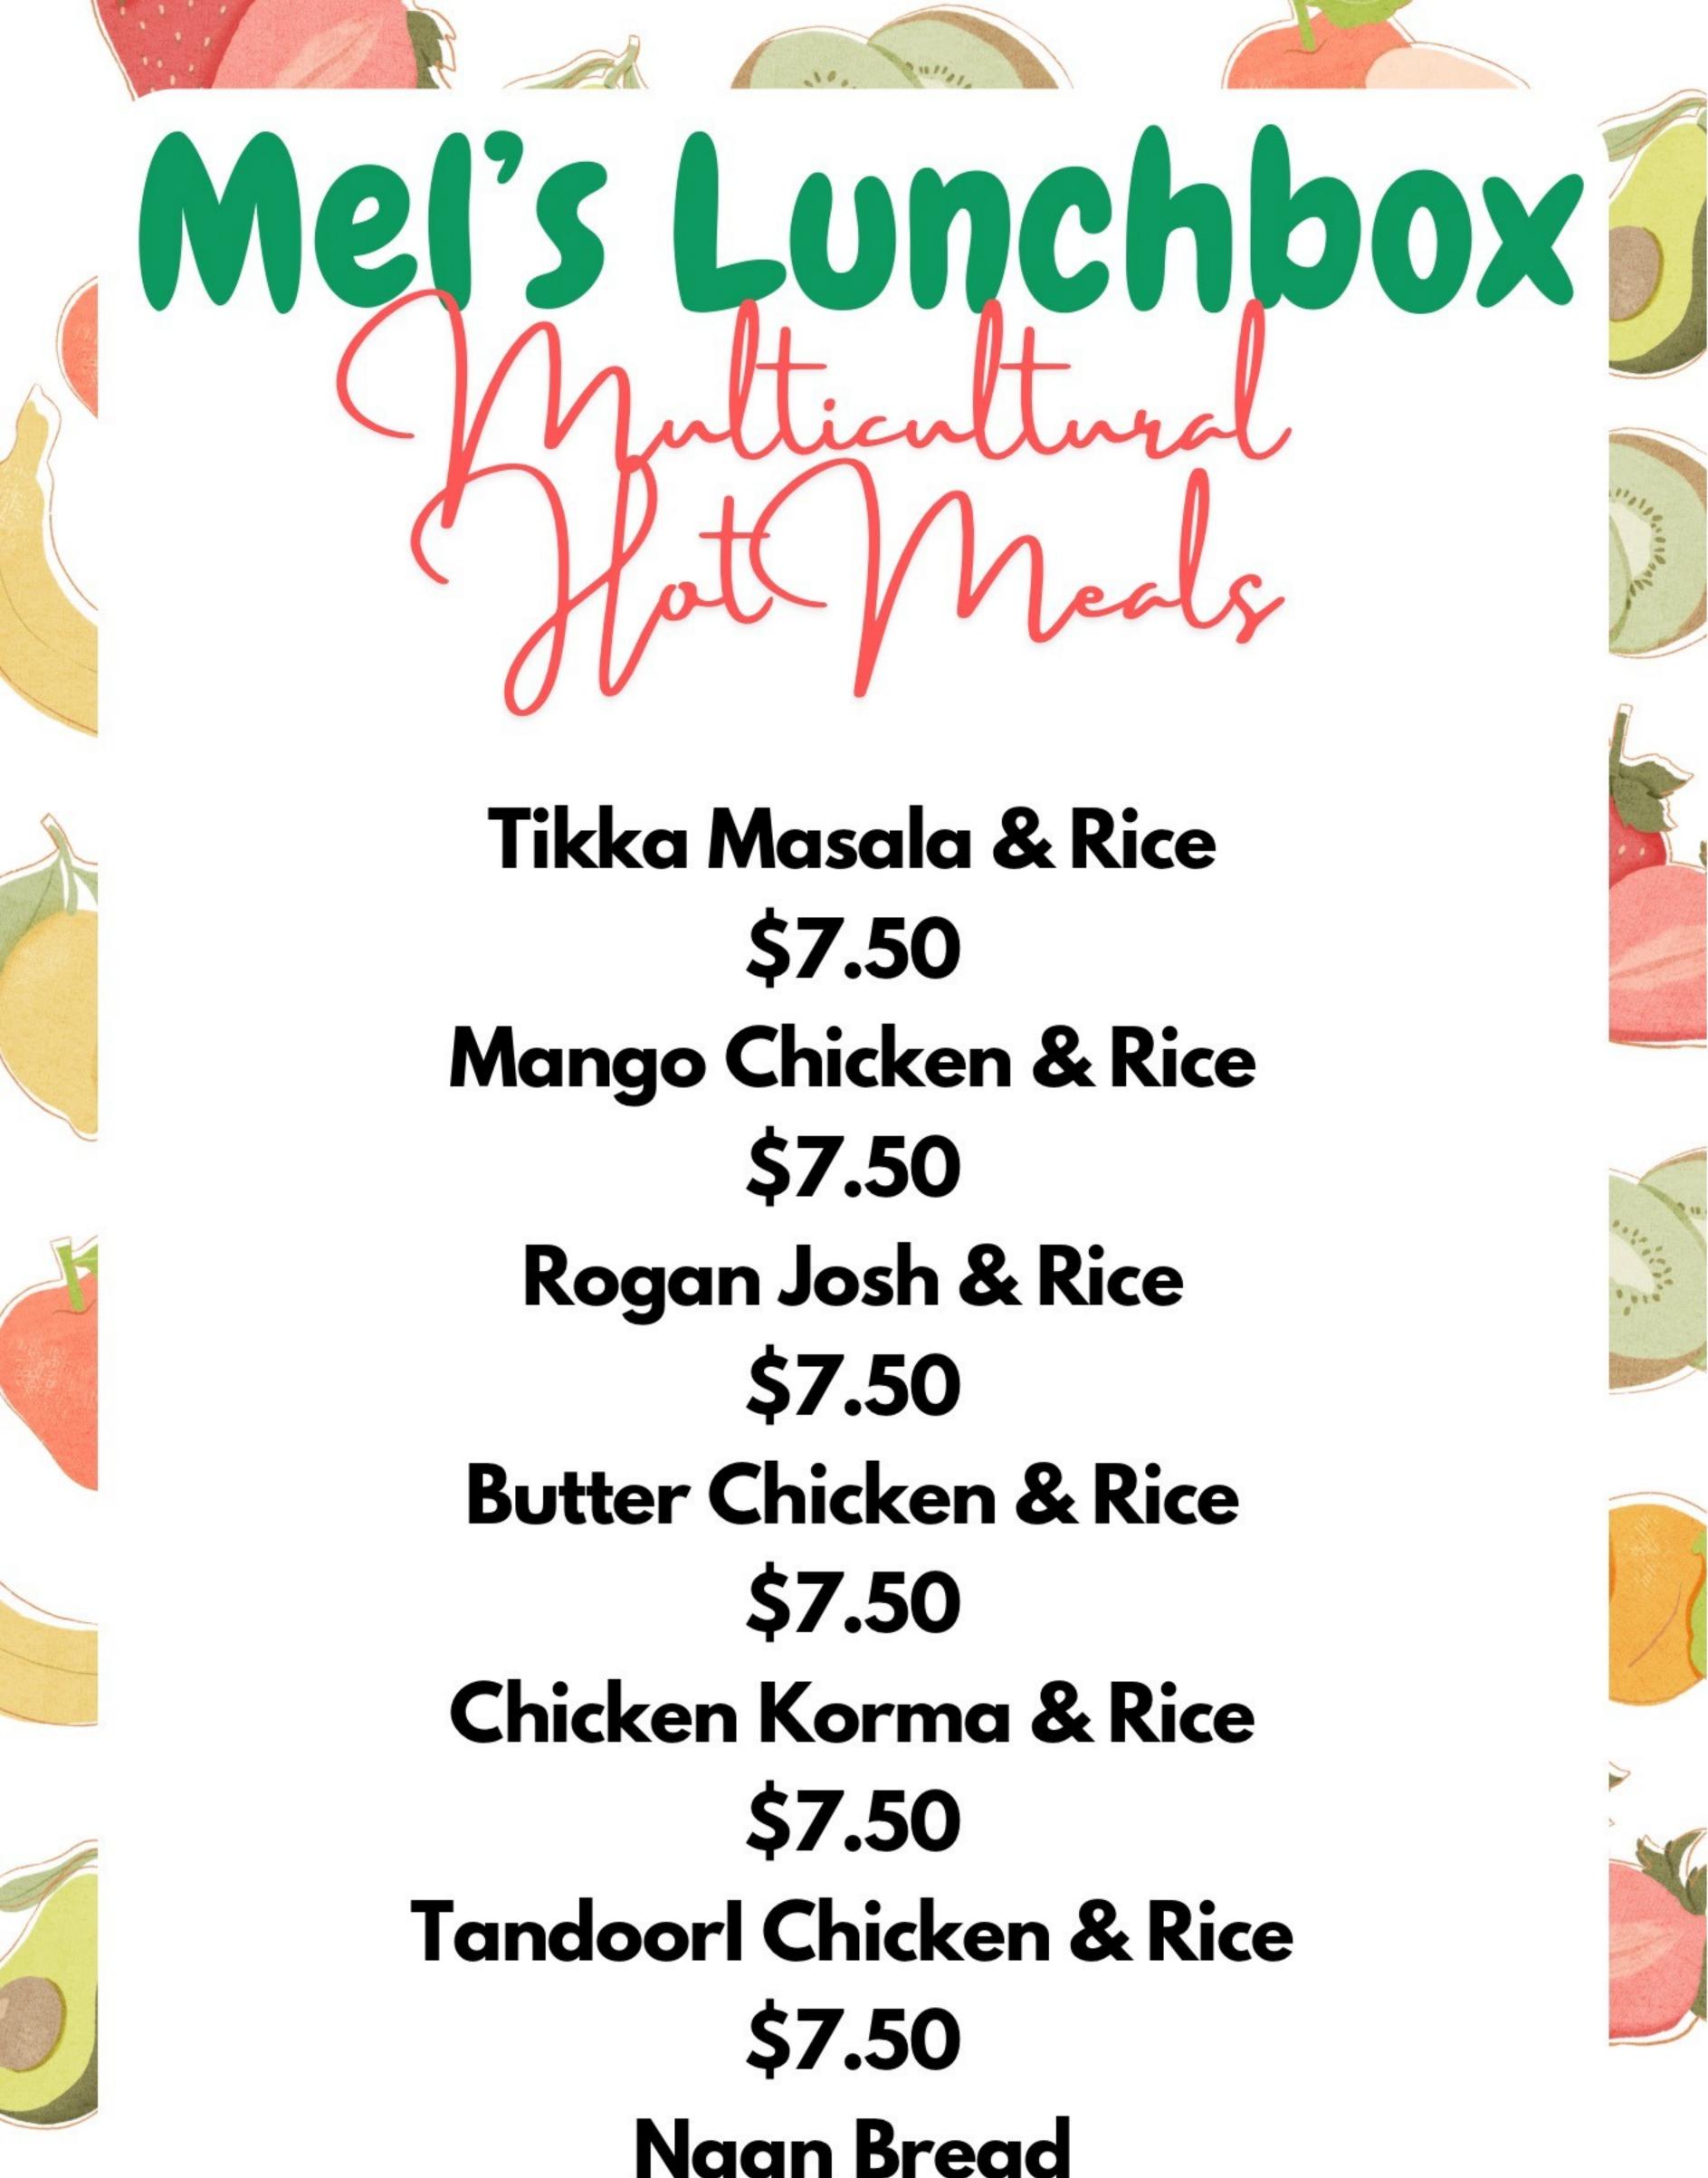

Jelly Cup \$2.00

Mel's Lunchbox

Vegemite \$3.00 Jam \$3.00 Honey \$3.00 Cheese \$3.50 Spaghetti \$3.50

Mel's Lunchbox

(3) Nuggets \$3.00 (3) Chicken Goujons \$3.00 (3) Chicken Dino's \$3.00 Hotdog \$4.00 Noodle Cup \$4.00 Nachos \$4.00 Cheese Pizza \$2.50 Ham & Cheese Pizza \$3.50 **Beef Pie \$5.00** Sausage Roll \$4.00 Mac & Cheese \$6.50 Spaghetti \$6.50 Carbonara \$6.50 Lasagne \$6.50 Tuna Pasta Bake \$6.50 Flame Grilled Wrap \$7.00 Flame Grilled Burger \$7.00 Chicken Burger \$7.00 **Chicken & Cheese Burger** \$7.00 Cheese Burger \$7.00 **Sweet Chilli Chicken Wrap** \$6.50 Wedges \$4.50 Taco Bowl \$6.50